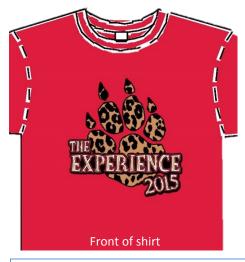

## EXPERIENCE 2015 SAN FRANCISCO

LIMITED EDITION "AFRICAN SAFARI" EVENT T-SHIRT \$20

ALL SHIRTS MUST BE PRE-ORDERED!

SHIRTS WILL BE DELIVERED AT THE EVENT